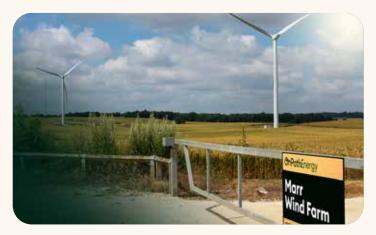

# **Marr Wind Farm**

\*Using latest DECC figures for average household electricity consumption

## **Key facts**

| Number of<br>turbines:     | Four                 |
|----------------------------|----------------------|
| Turbine height:            | 125m to blade tip    |
| Installed energy capacity: | 8MW                  |
| Operational since:         | January 2012         |
| Local authority:           | Doncaster<br>Council |

# Location and layout