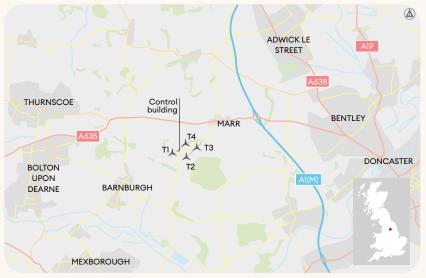

Information Guide

# **Marr Wind Farm**





\*Using latest DECC figures for average household electricity consumption



## **Key facts**

| Number of<br>turbines:     | Four                 |
|----------------------------|----------------------|
| Turbine height:            | 125m to blade tip    |
| Installed energy capacity: | 8MW                  |
| Operational since:         | January 2012         |
| Local authority:           | Doncaster<br>Council |

# Location and layout









## **Community benefits**

- Over £74,500 placed in the fund already
- Grants given include:
  - Stronger Together (Mexborough Foodbank),
  - High Melton Parish Council, Green Lane
    Neighbourhood Watch
  - St Peters Church Council (Barnburgh)

**OnPath Energy Limited**, Chase House, 4 Mandarin Road, Houghton le Spring, DH4 5RA

#### 

**T:** +44 330 335 8010

- W: onpathenergy.com
- E: hello@onpathenergy.com

Registered in England & Wales No. 02387216