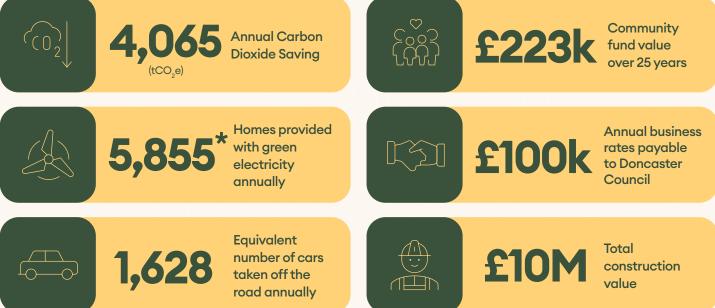

## **Key facts**

| Number of<br>turbines:     | Four                 |
|----------------------------|----------------------|
| Turbine height:            | 125m to blade tip    |
| Installed energy capacity: | 8MW                  |
| Operational since:         | January 2012         |
| Local authority:           | Doncaster<br>Council |

## **Community benefits**

- Over £74,500 placed in the fund already
- Grants given include:
  - Stronger Together (Mexborough Foodbank),
  - High Melton Parish Council, Green Lane
    Neighbourhood Watch
  - St Peters Church Council (Barnburgh)