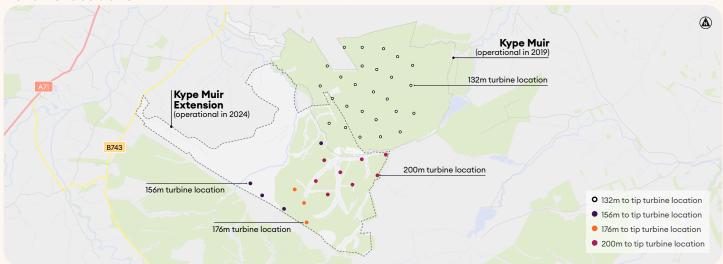

#### **Turbine locations**

#### **Kype Muir key facts**

Number of turbines: 26

Turbine dimensions: 132m to blade tip

Lifespan: 25 years in operation

Current land use: Commercial forestry

Location: Situated in the Kype Forest approximately

5km south of Strathaven

Potential amount of energy generated: Installed capacity of up to 88.4MW, which will provide electricity for approximately 70,000 homes.

## **Kype Muir Extension key facts**

Number of turbines: 15

Turbine dimensions:

 $4 \times 156$ m to blade tip  $/ 3 \times 176$ m to blade tip

 $8 \times 200 \text{m}$  to blade tip - The 200m turbines are the tallest and most efficient onshore turbines ever erected in the UK.

Lifespan: 30 years in operation

Potential amount of energy generated: Installed capacity of up to 67.2MW, which could provide electricity for approximately 53,700 homes.

Grid connection: The connection to the UK grid is live, several turbines have been connected and the site became fully operational in 2024.