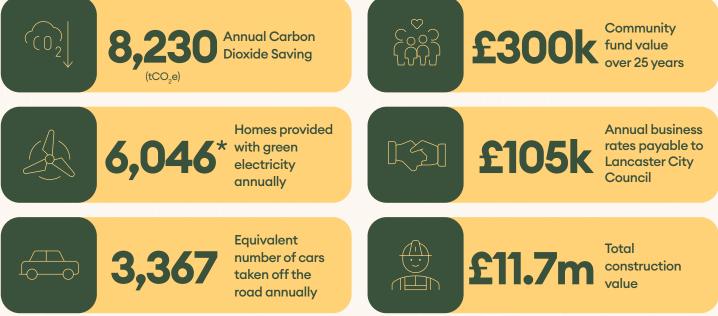

### **Key facts**

| Number of<br>turbines:     | Three                     |
|----------------------------|---------------------------|
| Turbine height:            | 125m to blade tip         |
| Installed energy capacity: | 7.15MW                    |
| Operational since:         | April 2015                |
| Local authority:           | Lancaster City<br>Council |

# **Community benefits**

- Over £35,000 worth of grants awarded already
- Grants given include: supporting Morecambe Carnival, new equipment for Friends of Bay Cottage Play Area, new camping equipment for 1st Overton Scout Group, refurbishment at Heysham Jubilee Institute