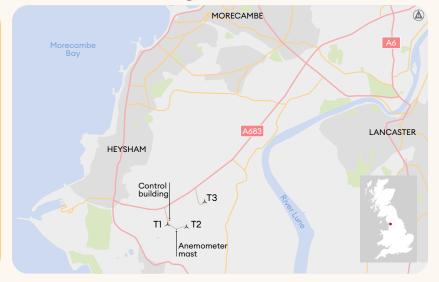

Together to a greener future

Information Guide

# **Heysham South Wind Farm**





#### OnPath



### **Key facts**

| Number of<br>turbines:     | Three                     |
|----------------------------|---------------------------|
| Turbine height:            | 125m to blade tip         |
| Installed energy capacity: | 7.15MW                    |
| Operational since:         | April 2015                |
| Local authority:           | Lancaster City<br>Council |

## Location and layout



#### **Environmental benefits**

- New hedgerow planting to improve connectivity and encourage biodiversity across the site
- Enhanced Great Crested Newt habitat area to support local population



**OnPath Energy Limited**, Inkerman House, St John's Road, Meadowfield, Durham DH7 8XL



# **Community benefits**

- Over £35,000 worth of grants awarded already
- Grants given include: supporting Morecambe Carnival, new equipment for Friends of Bay Cottage Play Area, new camping equipment for 1st Overton Scout Group, refurbishment at Heysham Jubilee Institute



- **T:** +44 330 335 8010
- W: onpathenergy.com
- E: hello@onpathenergy.com

Registered in England & Wales No. 02387216