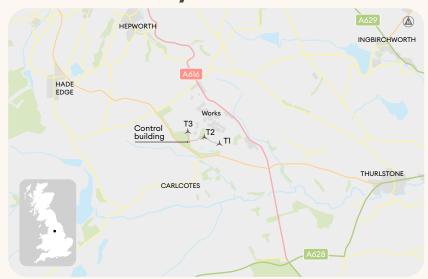

# **OnPath**

Information Guide

# **Hazlehead Wind Farm**





6,218

**Annual Carbon Dioxide Saving** 



£150k fund value over 25 year

Community over 25 years



4,582

Homes provided with green electricity annually



£84k

**Annual business** rates payable to Barnsley Metropolitan **Borough Council** 



**Equivalent** number of cars taken off the road annually



£10m

Total construction value



#### **Key facts**

Number of turbines:

Turbine height:

Installed energy capacity:

Operational since:

Local authority:

Barnsley Metropolitan Borough Council

## **Location and layout**



#### **Environmental benefits**

- Re-purposed brownfield site
- New bird watching hide installed





**OnPath Energy Limited**, Inkerman House, St John's Road, Meadowfield, Durham DH7 8XL



### **Community benefits**

- Over £50,000 placed in the fund already
- Parish Council, Community Centre repairs for Dumford Parish Council, Community Centre repairs for Dumford Parish Community Association, Organ renovation at St Anne's Church (Carlecotes) and funding towards Penistone Community Radio Oral History Project



**T:** +44 330 335 8010

W: onpathenergy.com

E: hello@onpathenergy.com